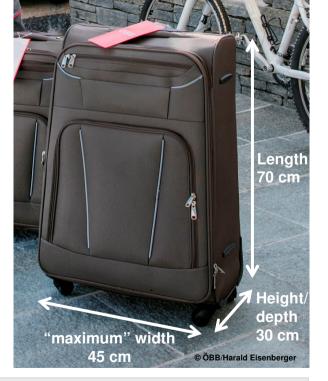

## **Example 2: Calculation of the combined length and girth of a suitcase trolley:**

Length: 70 cmWidth: 45 cm

Height/depth: 30 cm

Combined length and girth of the ski bag: 1x70 cm + 2x45 cm + 2x30 cm = 220 cm