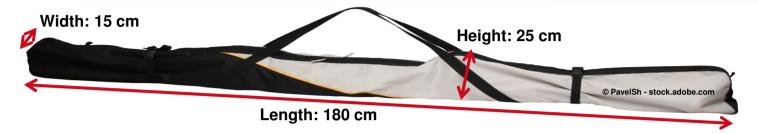

## Example 1: Calculation of the combined length and girth of a ski bag:

Length: 180 cmWidth: 15 cmHeight: 25 cm

Combined length and girth of the ski bag: 1x180cm + 2x15cm + 2x25cm = 260cm